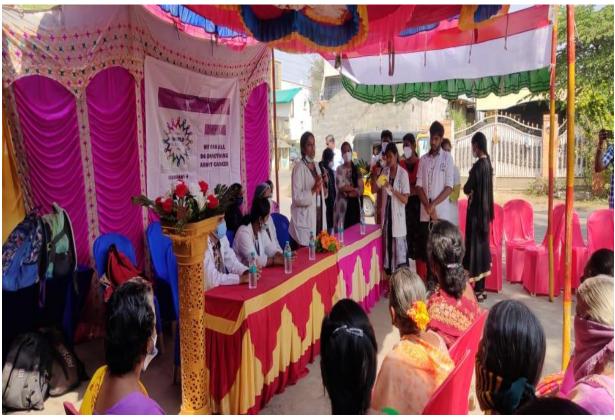

#### 'I Am and I Will' which is being continued

since 2019

Preventing and fighting this malaise is of paramount importance and we as a society should stand together in our fight against this scourge. With an attempt to create awareness of cancer and to encourage its prevention, conveying the message that cancer is curable its common detection methods and treatment options available among people living in Karanaipuducheri, Department of Public Health Dentistry, and Department of Oral Medicine & Radiology, Tagore Dental College and Hospital has organized a awareness campaign at Karanaipuducheri.

Permission to conduct the awareness programme was obtained from village head.

Interns have educated the public by performing skit on causes, symptoms as well as about the prevention and treatment modalities of various types of cancer. Need for the program was explained by the village head.

All the students and staff members had actively involved in creating awareness among general public on cancer prevention and treatment modalities. The response from the public was very good .It was a great eye opener for the general public as they posed all their queries about cancer prevention and got them answered. These small acts on world cancer day should have made phenomenally powerful impact this year.