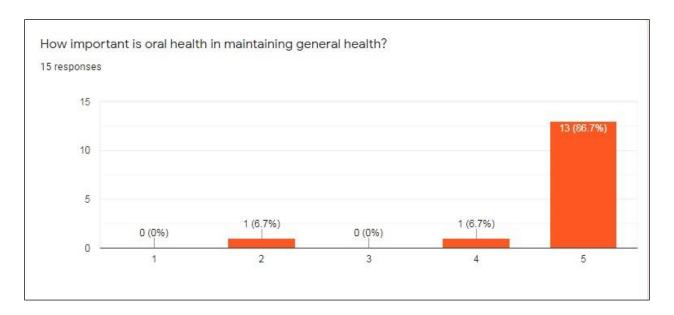

hini, Ms.Ragavi, Ms.Pooja, Mr.Tanish, Mr.Vijay and staff nurse Ms.Arthi.

All covid-19 protocols were strictly adhered to wherein all participants were provided hand sanitizer prior to their medical examination and all the interns were wearing gloves and N-95 masks during their interaction with participants.

Blood pressure, body weight and blood glucose levels were checked for all participants and the interns explained about the significance of any variations in these parameters to all participants. On examination, the blood glucose level for a participant was found to be 470 mg/dl and the features of diabetes mellitus was explained to the participant and advised to seek further medical advice following this.

A total of 15 participants were benefitted out of this programme.















#### 0 – NOT MUCH 5 – VERY MUCH



# WORLD ORAL HEALTH DAY-PUBLIC HEALTH DENTISTRY



#### Department of Public Health Dentistry



Dr. CHITRAA R. CHANDRAN
PRINCIPAL
TAGORE DENTAL COLLEGE AND HOSPITAL
RATHINAMANGALAM, VANDALUR POST,
MELAKOTTAIYUR, CHENNAI-600 127.





#### **RATHINAMANGALAM CHENNAI - 600 127**



#### **WORLD HEALTH DAY - REPORT 2021**

**PROGRAM DETAILS** 

| PROGRAM<br>CATEGORY         | PUBLIC AWARENESS PROGRAM                                                                                                                                                                                                                             |
|-----------------------------|-------------------------------------------------------------------------------------------------------------