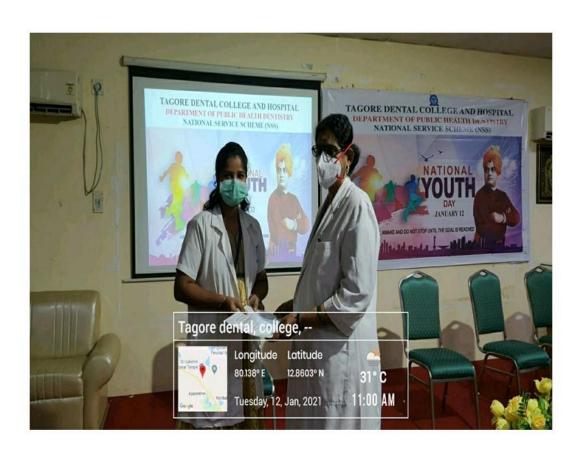

### "Arise! Awake! And stop not until the goal is reached!"

On account of the birth anniversary of <u>Swami Vivekananda</u> on 12<sup>th</sup> January, the Government of India had declared this day as **National Youth Day** since 1985 and this event is celebrated in India every year. The main aim of the Government is to pave a better future for the country by motivating the youth. The theme of national youth day 2021 is 'Channelizing Youth Power for Nation **Building'**. On this auspicious day the Department of Public Health Dentistry and National Service Scheme (NSS) of Tagore Dental College and Hospital conducted a programme on National Youth Day on Tuesday, 12.01.2021 at Dr. APJ Abdul Kalam auditorium in Tagore Dental College. Around 89 students and 43 faculty members had participated in the program.

A motivational speech was also delivered by Dr. Venkatakrishnan, Vice principal (admin) of Tagore Dental College and Hospital.

All the participants were awarded with the certificates which were given by the heads of various departments.