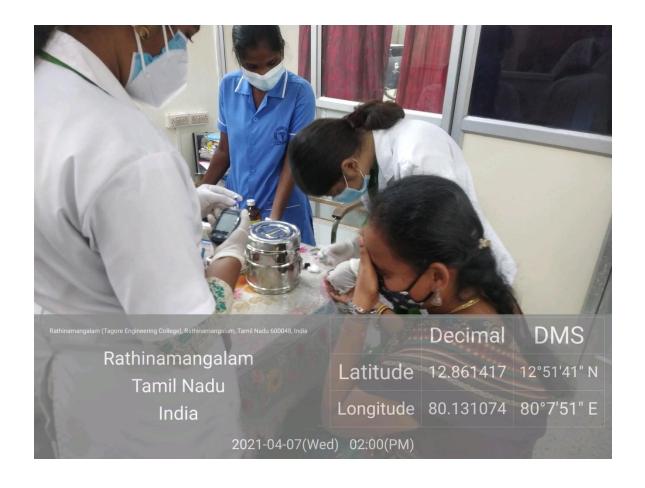

Blood pressure, body weight and blood glucose levels were checked for all participants and the interns explained about the significance of any variations in these parameters to all participants. On examination, the blood glucose level for a participant was found to be 470 mg/dl and the features of diabetes mellitus was explained to the participant and advised to seek further medical advice following this.