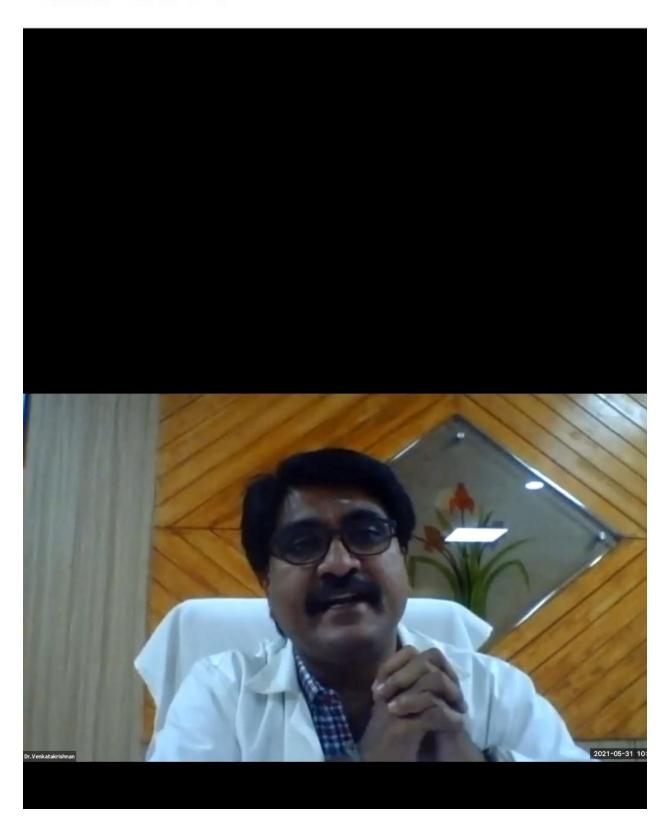

A motivational speech was also delivered by Dr. Venkatakrishnan, Vice principal (admin) of Tagore Dental College and Hospital.

All the participants were awarded with the certificates which were given by the heads of various departments.