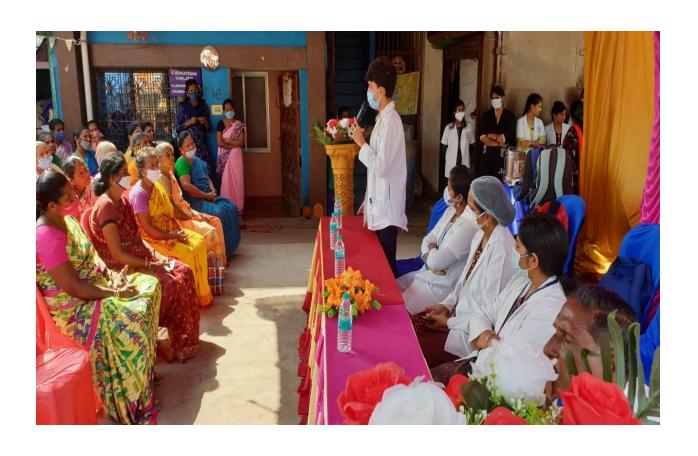

#### 'I Am and I Will' which is being continued

since 2019

Preventing and fighting this malaise is of paramount importance and we as a society should stand together in our fight against this scourge. With an attempt to create awareness of cancer and to encourage its prevention, conveying the message that cancer is curable its common detection methods and treatment options available among people living in Karanaipuducheri, Department of Public Health Dentistry, and Department of Oral Medicine & Radiology, Tagore Dental College and Hospital has organized a awareness campaign at Karanaipuducheri.

Permission to conduct the awareness programme was obtained from village head.

Interns have educated the public by performing skit on causes, symptoms as well as about the prevention and treatment modalities of various types of cancer. Need for the program was explained by the village head.

Awareness speech on causes of cancer and how to overcome it about cancer prevention and lifestyle modification, early diagnosis, various types of cancer and its causes was explained by Dr.Vaishnavi, Reader, Department of Public Health Dentistry.

Speech about various dental diseases and its causes, when to visit dentist was explained by Dr.Prabhugandhi, Lecturer, Department of Oral Medicine & Radiology

Cancer screening was also done individually for all the people attended the awareness program