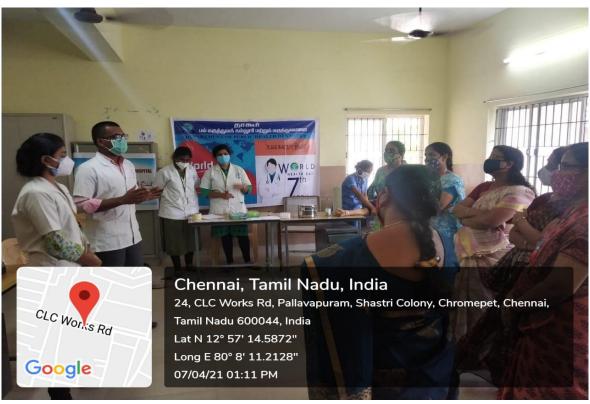

#### **World Health Day Celebrations 2021**

07.04.2021

The Department of Periodontics, Tagore Dental College celebrated World Health Day on Wednesday, 07.04.2021 under the guidance of Dr. Chitraa R Chandran, Principal and Head (Periodontics), Tagore Dental College and Hospital.

#### **Oral Health Awareness Lecture (Google Meet)**

The Department of Periodontics, Tagore Dental College organized an online health awareness lecture via Google Meet application for students of **Tagore Engineering College**, **Chennai**. The Speaker of the Day was Dr.B.Bhuvaneswari, M.D.S., Professor, Department of Periodontics, Tagore Dental College and Hospital and she gave an enlightening talk for 30

minutes focused on creating oral hygiene awareness and educating them on the systemic implications of poor oral hygiene. The lecture was attended by 70 participants.

Following the lecture, a general health awareness camp was conducted for the faculty of Tagore Engineering College. The team consisted of Dr.B.Bhuvaneswari, Dr.T.Parthasaradhi, Dr.Juala Catherine, Dr.Vignesh Vikram and interns Ms.Rajeshwari, Ms.Preetha, Ms.Nithyashree, Ms.Navapriya, Ms.Varshini, Ms.Ragavi, Ms.Pooja, Mr.Tanish, Mr.Vijay and staff nurse Ms.Arthi.