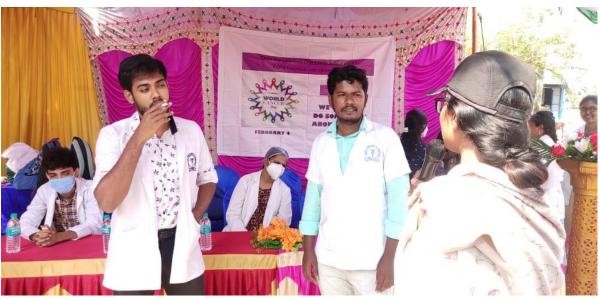

#### 'I Am and I Will' which is being continued

since 2019

Preventing and fighting this malaise is of paramount importance and we as a society should stand together in our fight against this scourge. With an attempt to create awareness of cancer and to encourage its prevention, conveying the message that cancer is curable its common detection methods and treatment options available among people living in Karanaipuducheri, Department of Public Health Dentistry, and Department of Oral Medicine & Radiology, Tagore Dental College and Hospital has organized a awareness campaign at Karanaipuducheri.

Permission to conduct the awareness programme was obtained from village head.

Interns have educated the public by performing skit on causes, symptoms as well as about the prevention and treatment modalities of various types of cancer. Need for the program was explained by the village head.

All the students and staff members had actively involved in creating awareness among general public on cancer prevention and treatment modalities. The response from the public was very good .It was a great eye opener for the general public as they posed all their queries about cancer prevention and got them answered. These small acts on world cancer day should have made phenomenally powerful impact this year.