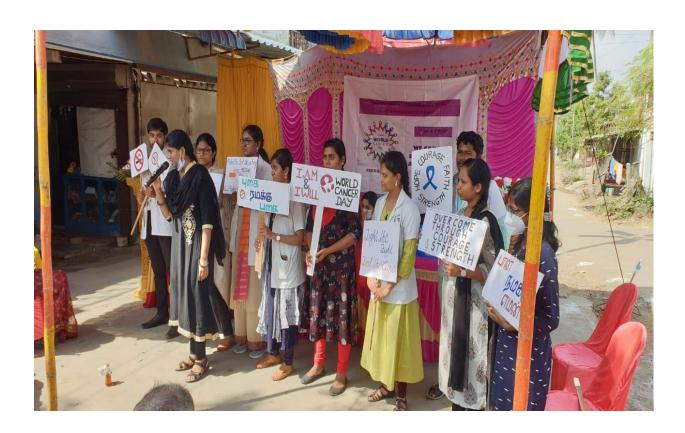

Permission to conduct the awareness programme was obtained from village head.

Interns have educated the public by performing skit on causes, symptoms as well as about the prevention and treatment modalities of various types of cancer. Need for the program was explained by the village head.

All the students and staff members had actively involved in creating awareness among general public on cancer prevention and treatment modalities. The response from the public was very good .It was a great eye opener for the general public as they posed all their queries about cancer prevention and got them answered. These small acts on world cancer day should have made phenomenally powerful impact this year.