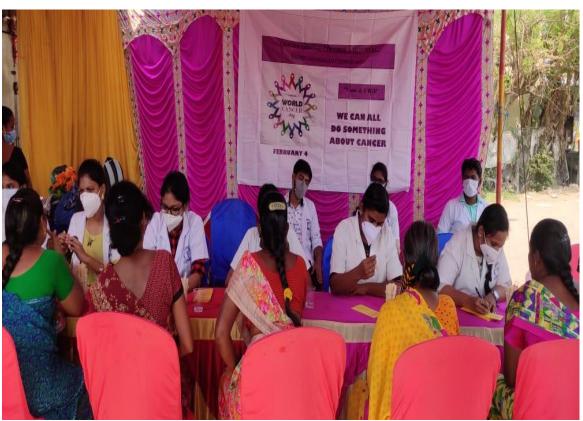

Cancer can be prevented and controlled by implementing evidence-based strategies for cancer prevention, screening and early detection, treatment and palliative care.

The world cancer day was observed across the world on **February 4**, with an aim to unite the world's population in the fight against cancer and to save millions of preventable deaths by raising awareness and education about the disease, pressing governments and individuals across the world to take action.

#### 'I Am and I Will' which is being continued

since 2019

Preventing and fighting this malaise is of paramount importance and we as a society should stand together in our fight against this scourge. With an attempt to create awareness of cancer and to encourage its prevention, conveying the message that cancer is curable its common detection methods and treatment options available among people living in Karanaipuducheri, Department of Public Health Dentistry, and Department of Oral Medicine & Radiology, Tagore Dental College and Hospital has organized a awareness campaign at Karanaipuducheri.

Speech about various dental diseases and its causes, when to visit dentist was explained by Dr.Prabhugandhi, Lecturer, Department of Oral Medicine & Radiology

Cancer screening was also done individually for all the people attended the awareness program