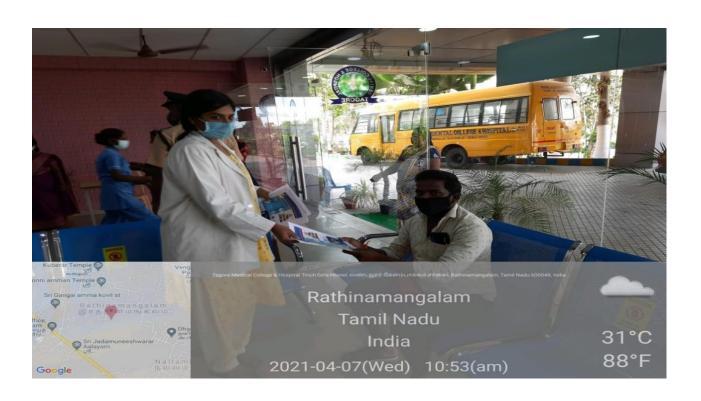

Following this, we had an interactive session by the staff members of Public Health Dentistry department with the public to clarify their doubts and enlighten their knowledge horizon.

Pamphlets in Tamil depicting healthy habits, Covid preventive measures were distributed to the public to increase their awareness about the current situation.

The celebration came to an end with, the vote of thanks given by Dr. Vaishnavi, Reader (HOD in charge), Department of Public Health Dentistry followed by a group photo.

Later a team of 4 house surgeons along with Dr Kumar Raja, Senior Lecturer, Dept of Public Health dentistry visited Hilton Matriculation School, Chrompet to spread the awareness on healthy lifestyle and measures to combat COVID infections.

A small talk by the interns about various healthy habits was imposed to the staffs of the school using a power point presentation. Then the team examined the BMI, BP and blood glucose for both teaching and non-teaching staffs.