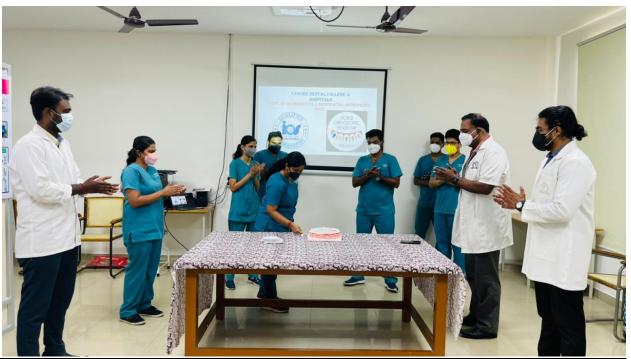

Every year programs are organized on World cancer day, World No Tobacco Day, World oral health day, Periodontist's Day, Orthodontic day, Prosthodontic day, World immunization day. These days were celebrated by various modes like skit and pamphlet distribution. Guest lecture on importance of immunization was given to all the students and staff members on account of world immunization day

### INSTITUTION CELEBRATES / ORGANIZES NATIONAL AND INTERNATIONAL COMMEMORATIVE DAYS, EVENTS AND FESTIVALS

| S.No | Date      | Title of the programme                        |
|------|-----------|-----------------------------------------------|
| 1.   | 15.8.2020 | Independence Day Celebration                  |
| 2.   | 4.2.2021  | World Cancer Day                              |
| 3.   | 7.4.2021  | World Oral Health Day-Periodontics            |
| 4.   | 7.4.2021  | World Oral Health Day-Public Health Dentistry |
| 5.   | 12.1.2021 | National Youth Day                            |
| 6.   | 22.1.2021 | Prosthodontist Day                            |
| 7.   | 26.1.2021 | Republic Day Celebration                      |
| 8.   | 12.5.2021 | Periodontists Day                             |
| 9.   | 15.5.2021 | Orthodontic Day                               |
| 10.  | 8.3.2021  | Womens Day                                    |
| 11.  | 16.3.2021 | world immunization day                        |
| 12.  | 31.5.2021 | World No Tobacco Day                          |