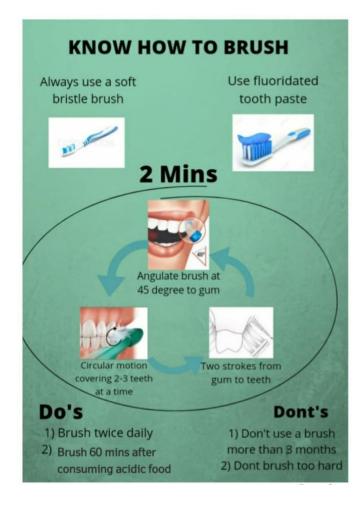

Every year programs are organized on World cancer day, World No Tobacco Day, World oral health day, Periodontist's Day, Orthodontic day, Prosthodontic day, World immunization day. These days were celebrated by various modes like skit and pamphlet distribution. Guest lecture on importance of immunization was given to all the students and staff members on account of world immunization day

### INSTITUTION CELEBRATES / ORGANIZES NATIONAL AND INTERNATIONAL COMMEMORATIVE DAYS, EVENTS AND FESTIVALS

| S.No | Date      | Title of the programme                        |
|------|-----------|-----------------------------------------------|
| 1.   | 15.8.2020 | Independence Day Celebration                  |
| 2.   | 4.2.2021  | World Cancer Day                              |
| 3.   | 7.4.2021  | World Oral Health Day-Periodontics            |
| 4.   | 7.4.2021  | World Oral Health Day-Public Health Dentistry |
| 5.   | 12.1.2021 | National Youth Day                            |
| 6.   | 22.1.2021 | Prosthodontist Day                            |
| 7.   | 26.1.2021 | Republic Day Celebration                      |
| 8.   | 12.5.2021 | Periodontists Day                             |
| 9.   | 15.5.2021 | Orthodontic Day                               |
| 10.  | 8.3.2021  | Womens Day                                    |
| 11.  | 16.3.2021 | world immunization day                        |
| 12.  | 31.5.2021 | World No Tobacco Day                          |