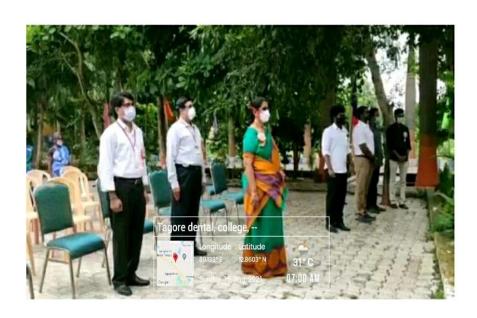

The 74<sup>th</sup> Independence day was celebrated in a grand manner on August 15<sup>th</sup> 2020 (Saturday). The programme started with the hoisting of the national flag at 9 A.M in the college premises. The flag hoisting ceremony was presided by Dr. Chitraa R. Chandran, Principal, Dr. C.J Venkatakrishnan, Vice Principal and Dr. S. Balagopal, Vice principal.