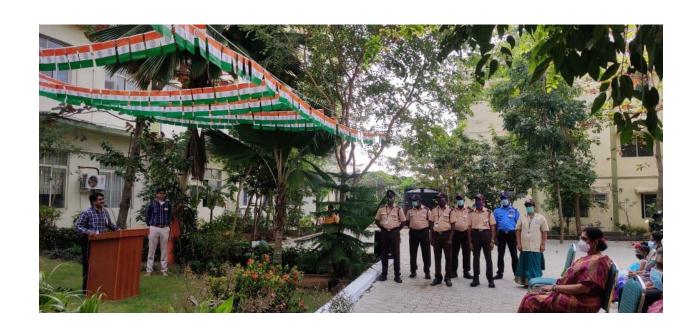

This was followed by virtual celebration at 11 A.M joined by all the faculty members and students. Mr.A. Ramakrishna Prasad, Rtd Officer of BSNL and presently joint secretary of Vivekananda Youth Forum graciously accepted to be the chief guest for the programme.

The chief guest, Mr. Ramakrishna Prasad addressed the gathering and captured the undeviated attention of all the students by his motivational and remarkable speech. He spoke about the national leaders who strived hard to get independence. He also advised students not to misuse the hard earned independence and follow the right path.

After this two students from each year briefly spoke on the present young generations' view of independence.

The programme concluded by playing the 'Vante Mataram' song and vote of thanks by Dr. Jimson, Vice Principal. The event was a grand success and was well-received and highly appreciated by all the staff and students.