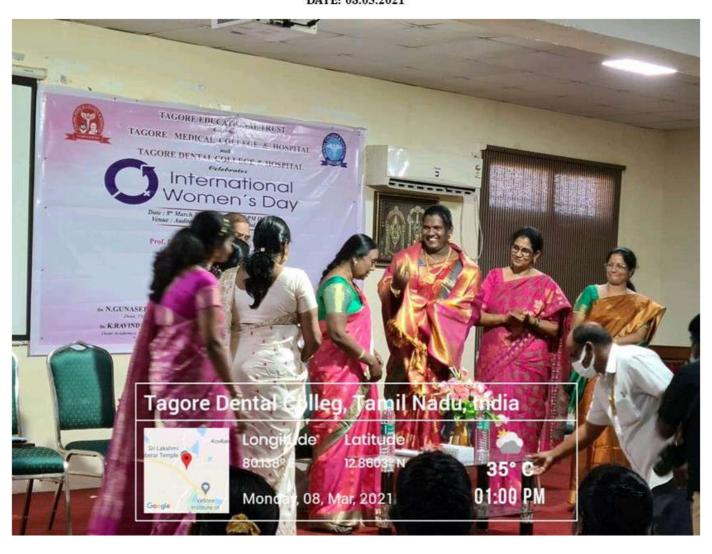

International Women's Day (IWD) is being celebrated globally on March 8 every year.

On this day staff members and students had visited Nedungundram village which was adopted by our college to create awareness on female hygiene.