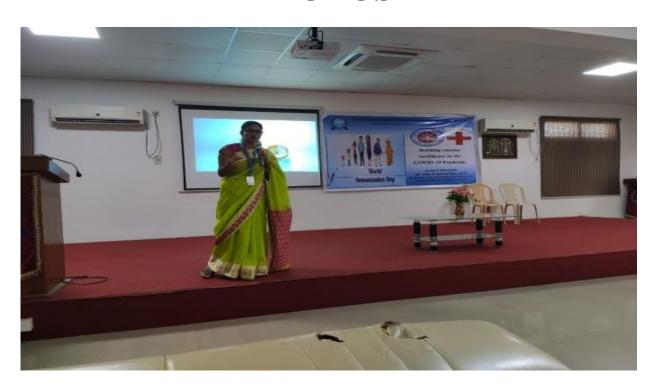

Every year programs are organized on World cancer day, World No Tobacco Day, World oral health day, Periodontist's Day, Orthodontic day, Prosthodontic day, World immunization day. These days were celebrated by various modes like skit and pamphlet distribution. Guest lecture on importance of immunization was given to all the students and staff members on account of world immunization day