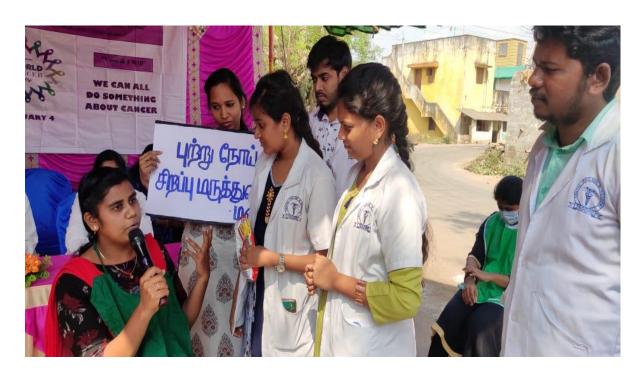

#### 'I Am and I Will' which is being continued

since 2019

Preventing and fighting this malaise is of paramount importance and we as a society should stand together in our fight against this scourge. With an attempt to create awareness of cancer and to encourage its prevention, conveying the message that cancer is curable its common detection methods and treatment options available among people living in Karanaipuducheri, Department of Public Health Dentistry, and Department of Oral Medicine & Radiology, Tagore Dental College and Hospital has organized a awareness campaign at Karanaipuducheri.

Permission to conduct the awareness programme was obtained from village head.

Interns have educated the public by performing skit on causes, symptoms as well as about the prevention and treatment modalities of various types of cancer. Need for the program was explained by the village head.

Awareness speech on causes of cancer and how to overcome it about cancer prevention and lifestyle modification, early diagnosis, various types of cancer and its causes was explained by Dr.Vaishnavi, Reader, Department of Public Health Dentistry.

Speech about various dental diseases and its causes, when to visit dentist was explained by Dr.Prabhugandhi, Lecturer, Department of Oral Medicine & Radiology

Cancer screening was also done individually for all the people attended the awareness program