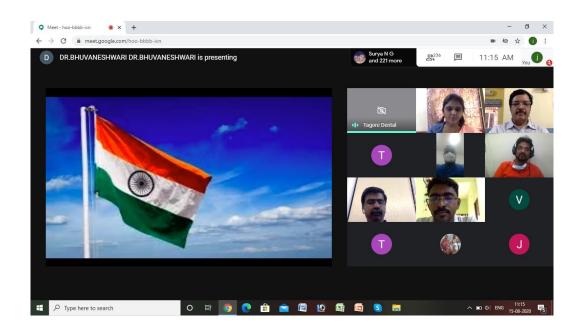

This was followed by virtual celebration at 11 A.M joined by all the faculty members and students. Mr.A. Ramakrishna Prasad, Rtd Officer of BSNL and presently joint secretary of Vivekananda Youth Forum graciously accepted to be the chief guest for the programme.

The virtual programme started by the video of flag hoisting at the college premises. Dr. C.J Venkatakrishnan, Vice Principal welcomed the gathering. This was followed by an inspiring speech by Dr. Chitraa R. Chandran, Principal and Dr. S. Balagopal, Vice Principal.