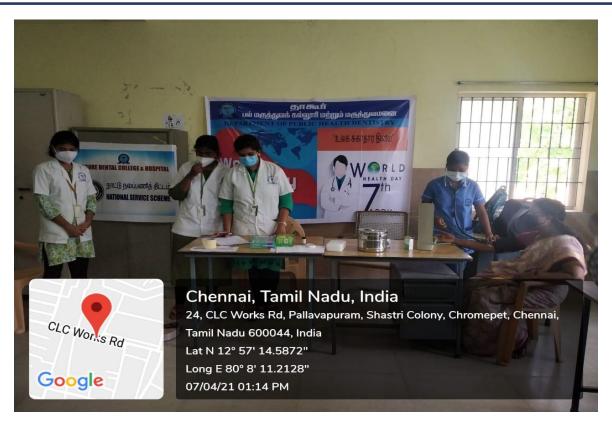

#### **World Health Day Celebrations 2021**

07.04.2021

The Department of Periodontics, Tagore Dental College celebrated World Health Day on Wednesday, 07.04.2021 under the guidance of Dr. Chitraa R Chandran, Principal and Head (Periodontics), Tagore Dental College and Hospital.

#### **Oral Health Awareness Lecture (Google Meet)**

The Department of Periodontics, Tagore Dental College organized an online health awareness lecture via Google Meet application for students of **Tagore Engineering College**, **Chennai**. The Speaker of the Day was Dr.B.Bhuvaneswari, M.D.S., Professor, Department of Periodontics, Tagore Dental College and Hospital and she gave an enlightening talk for 30

minutes focused on creating oral hygiene awareness and educating them on the systemic implications of poor oral hygiene. The lecture was attended by 70 participants.

Following the lecture, a general health awareness camp was conducted for the faculty of Tagore Engineering College. The team consisted of Dr.B.Bhuvaneswari, Dr.T.Parthasaradhi, Dr.Juala Catherine, Dr.Vignesh Vikram and interns Ms.Rajeshwari, Ms.Preetha, Ms.Nithyashree, Ms.Navapriya, Ms.Varshini, Ms.Ragavi, Ms.Pooja, Mr.Tanish, Mr.Vijay and staff nurse Ms.Arthi.