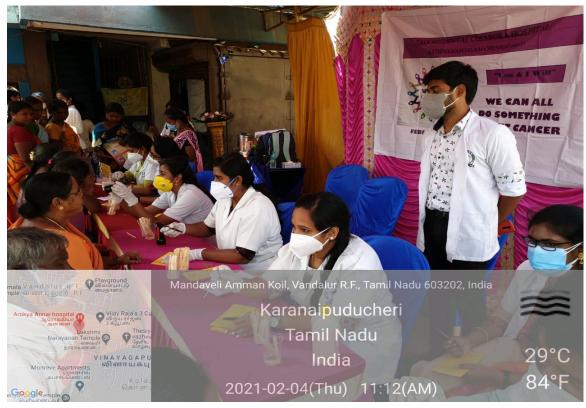

Department of Public Health Dentistry and Department of Oral medicine & Radiology

| VENUE        | KARANAIPUDUCHERI NEAR URAPAKKAM                                                                       |
|--------------|-------------------------------------------------------------------------------------------------------|
| DATE         | 4TH FEBRUARY 2021                                                                                     |
| TIME         | 09:30 AM TO 12.30PM                                                                                   |
| PARTICIPANTS | INTERNS AND DEPARTMENT STAFF OF<br>PUBLIC HEALTH DENTISTRY AND ORAL<br>MEDICINE &RADIOLOGY DEPARTMENT |

#### 'I Am and I Will' which is being continued

since 2019

Preventing and fighting this malaise is of paramount importance and we as a society should stand together in our fight against this scourge. With an attempt to create awareness of cancer and to encourage its prevention, conveying the message that cancer is curable its common detection methods and treatment options available among people living in Karanaipuducheri, Department of Public Health Dentistry, and Department of Oral Medicine & Radiology, Tagore Dental College and Hospital has organized a awareness campaign at Karanaipuducheri.

Speech about various dental diseases and its causes, when to visit dentist was explained by Dr.Prabhugandhi, Lecturer, Department of Oral Medicine & Radiology

Cancer screening was also done individually for all the people attended the awareness program