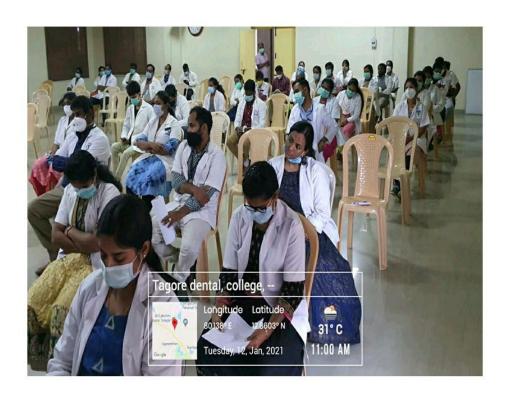

### "Arise! Awake! And stop not until the goal is reached!"

On account of the birth anniversary of <u>Swami Vivekananda</u> on 12<sup>th</sup> January, the Government of India had declared this day as **National Youth Day** since 1985 and this event is celebrated in India every year. The main aim of the Government is to pave a better future for the country by motivating the youth. The theme of national youth day 2021 is 'Channelizing Youth Power for Nation **Building'**. On this auspicious day the Department of Public Health Dentistry and National Service Scheme (NSS) of Tagore Dental College and Hospital conducted a programme on National Youth Day on Tuesday, 12.01.2021 at Dr. APJ Abdul Kalam auditorium in Tagore Dental College. Around 89 students and 43 faculty members had participated in the program.

The program was started at 10.AM and welcome address was delivered by the principal Dr.Chitraa R. Chandran followed by the speech competition in both tamil and English on **Arise! Awake! And stop not until the goal is reached.** Speech competition was conducted in both online and offline mode. Students and staff members have actively participated in the program.