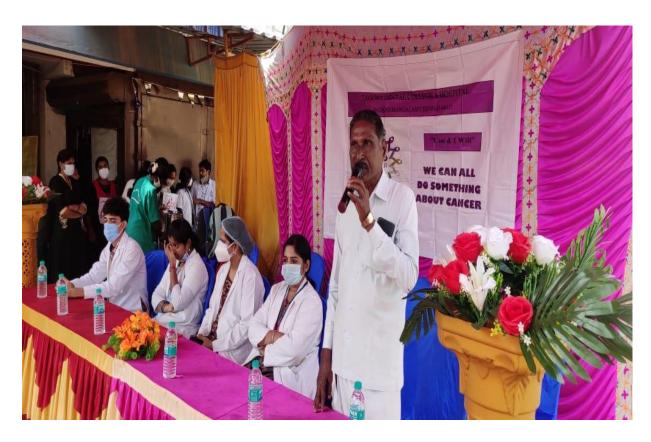

Permission to conduct the awareness programme was obtained from village head.

Interns have educated the public by performing skit on causes, symptoms as well as about the prevention and treatment modalities of various types of cancer. Need for the program was explained by the village head.

All the students and staff members had actively involved in creating awareness among general public on cancer prevention and treatment modalities. The response from the public was very good .It was a great eye opener for the general public as they posed all their queries about cancer prevention and got them answered. These small acts on world cancer day should have made phenomenally powerful impact this year.

We thank our chairperson Prof. Mala mam and our principal Dr. Chitraa. R. Chandran mam for giving us an opportunity to conduct this program.