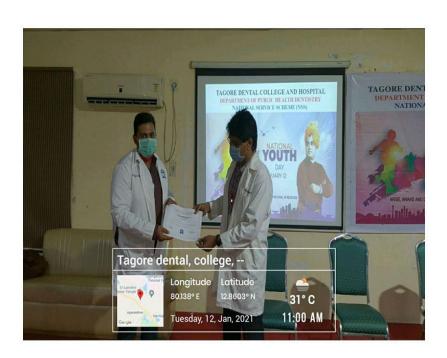

### "Arise! Awake! And stop not until the goal is reached!"

On account of the birth anniversary of <u>Swami Vivekananda</u> on 12<sup>th</sup> January, the Government of India had declared this day as **National Youth Day** since 1985 and this event is celebrated in India every year. The main aim of the Government is to pave a better future for the country by motivating the youth. The theme of national youth day 2021 is 'Channelizing Youth Power for Nation **Building'**. On this auspicious day the Department of Public Health Dentistry and National Service Scheme (NSS) of Tagore Dental College and Hospital conducted a programme on National Youth Day on Tuesday, 12.01.2021 at Dr. APJ Abdul Kalam auditorium in Tagore Dental College. Around 89 students and 43 faculty members had participated in the program.

A motivational speech was also delivered by Dr. Venkatakrishnan, Vice principal (admin) of Tagore Dental College and Hospital.

All the participants were awarded with the certificates which were given by the heads of various departments.