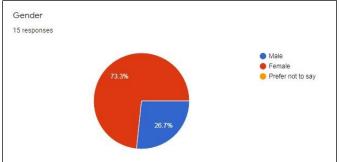

rshini, Ms.Ragavi, Ms.Pooja, Mr.Tanish, Mr.Vijay and staff nurse Ms.Arthi.

All covid-19 protocols were strictly adhered to wherein all participants were provided hand sanitizer prior to their medical examination and all the interns were wearing gloves and N-95 masks during their interaction with participants.

Blood pressure, body weight and blood glucose levels were checked for all participants and the interns explained about the significance of any variations in these parameters to all participants. On examination, the blood glucose level for a participant was found to be 470 mg/dl and the features of diabetes mellitus was explained to the participant and advised to seek further medical advice following this.

A total of 15 participants were benefitted out of this programme.















#### 0 – NOT MUCH 5 – VERY MUCH



# WORLD ORAL HEALTH DAY-PUBLIC HEALTH DENTISTRY



#### Department of Public Health Dentistry



Dr. CHITRAA R. CHANDRAN
PRINCIPAL
TAGORE DENTAL COLLEGE AND HOSPITAL
RATHINAMANGALAM, VANDALUR POST,
MELAKOTTAIYUR, CHENNAI-600 127.





#### **RATHINAMANGALAM CHENNAI - 600 127**



#### **WORLD HEALTH DAY - REPORT 2021**

**PROGRAM DETAILS** 

| PROGRAM<br>CATEGORY         | PUBLIC AWARENESS PROGRAM                                                                                                                                                                                                                             |
|-----------------------------|-----------------------------------------------------------------------------------------------------------