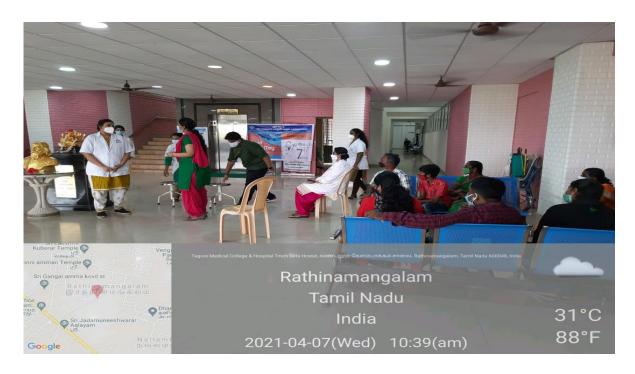

#### **World Health Day Celebrations 2021**

07.04.2021

The Department of Periodontics, Tagore Dental College celebrated World Health Day on Wednesday, 07.04.2021 under the guidance of Dr. Chitraa R Chandran, Principal and Head (Periodontics), Tagore Dental College and Hospital.

#### **Oral Health Awareness Lecture (Google Meet)**

The Department of Periodontics, Tagore Dental College organized an online health awareness lecture via Google Meet application for students of **Tagore Engineering College**, **Chennai**. The Speaker of the Day was Dr.B.Bhuvaneswari, M.D.S., Professor, Department of Periodontics, Tagore Dental College and Hospital and she gave an enlightening talk for 30

minutes focused on creating oral hygiene awareness and educating them on the systemic implications of poor oral hygiene. The lecture was attended by 70 participants.

Following the lecture, a general health awareness camp was conducted for the faculty of Tagore Engineering College. The team consisted of Dr.B.Bhuvaneswari, Dr.T.Parthasaradhi, Dr.Juala Catherine, Dr.Vignesh Vikram and interns Ms.Rajeshwari, Ms.Preetha, Ms.Nithyashree, Ms.Navapriya, Ms.Varshini, Ms.Ragavi, Ms.Pooja, Mr.Tanish, Mr.Vijay and staff nurse Ms.Arthi.