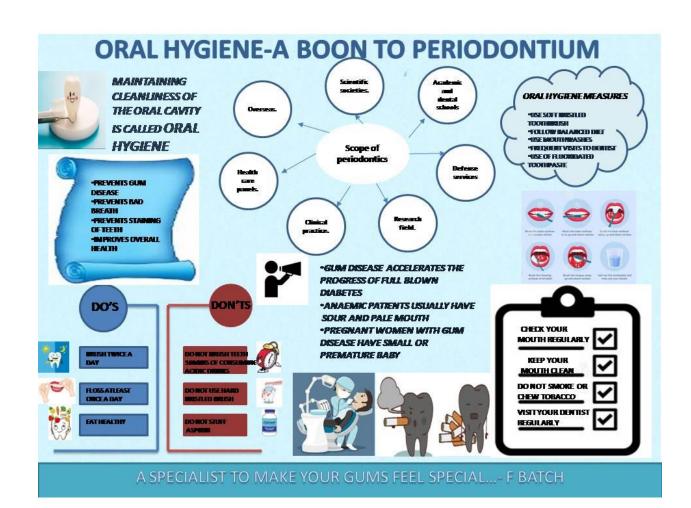

Every year programs are organized on World cancer day, World No Tobacco Day, World oral health day, Periodontist's Day, Orthodontic day, Prosthodontic day, World immunization day. These days were celebrated by various modes like skit and pamphlet distribution. Guest lecture on importance of immunization was given to all the students and staff members on account of world immunization day

### INSTITUTION CELEBRATES / ORGANIZES NATIONAL AND INTERNATIONAL COMMEMORATIVE DAYS, EVENTS AND FESTIVALS

| S.No | Date      | Title of the programme                        |
|------|-----------|-----------------------------------------------|
| 1.   | 15.8.2020 | Independence Day Celebration                  |
| 2.   | 4.2.2021  | World Cancer Day                              |
| 3.   | 7.4.2021  | World Oral Health Day-Periodontics            |
| 4.   | 7.4.2021  | World Oral Health Day-Public Health Dentistry |
| 5.   | 12.1.2021 | National Youth Day                            |
| 6.   | 22.1.2021 | Prosthodontist Day                            |
| 7.   | 26.1.2021 | Republic Day Celebration                      |
| 8.   | 12.5.2021 | Periodontists Day                             |
| 9.   | 15.5.2021 | Orthodontic Day                               |
| 10.  | 8.3.2021  | Womens Day                                    |
| 11.  | 16.3.2021 | world immunization day                        |
| 12.  | 31.5.2021 | World No Tobacco Day                          |