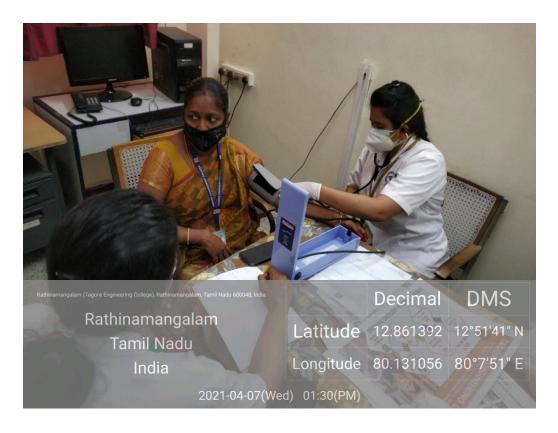

minutes focused on creating oral hygiene awareness and educating them on the systemic implications of poor oral hygiene. The lecture was attended by 70 participants.

Following the lecture, a general health awareness camp was conducted for the faculty of Tagore Engineering College. The team consisted of Dr.B.Bhuvaneswari, Dr.T.Parthasaradhi, Dr.Juala Catherine, Dr.Vignesh Vikram and interns Ms.Rajeshwari, Ms.Preetha, Ms.Nithyashree, Ms.Navapriya, Ms.Varshini, Ms.Ragavi, Ms.Pooja, Mr.Tanish, Mr.Vijay and staff nurse Ms.Arthi.

Blood pressure, body weight and blood glucose levels were checked for all participants and the interns explained about the significance of any variations in these parameters to all participants. On examination, the blood glucose level for a participant was found to be 470 mg/dl and the features of diabetes mellitus was explained to the participant and advised to seek further medical advice following this.