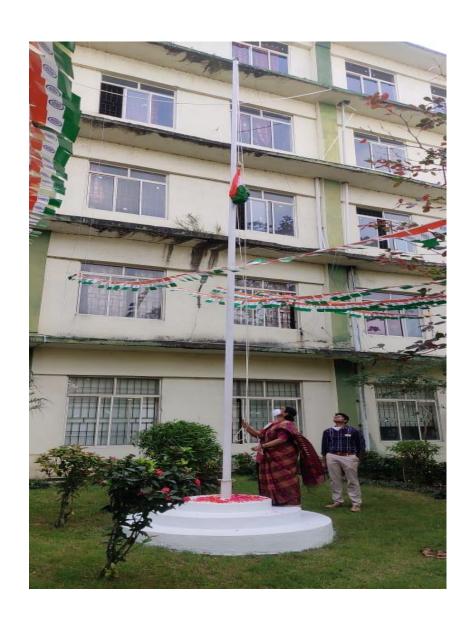

The 74<sup>th</sup> Independence day was celebrated in a grand manner on August 15<sup>th</sup> 2020 (Saturday). The programme started with the hoisting of the national flag at 9 A.M in the college premises. The flag hoisting ceremony was presided by Dr. Chitraa R. Chandran, Principal, Dr. C.J Venkatakrishnan, Vice Principal and Dr. S. Balagopal, Vice principal.

The virtual programme started by the video of flag hoisting at the college premises. Dr. C.J Venkatakrishnan, Vice Principal welcomed the gathering. This was followed by an inspiring speech by Dr. Chitraa R. Chandran, Principal and Dr. S. Balagopal, Vice Principal.