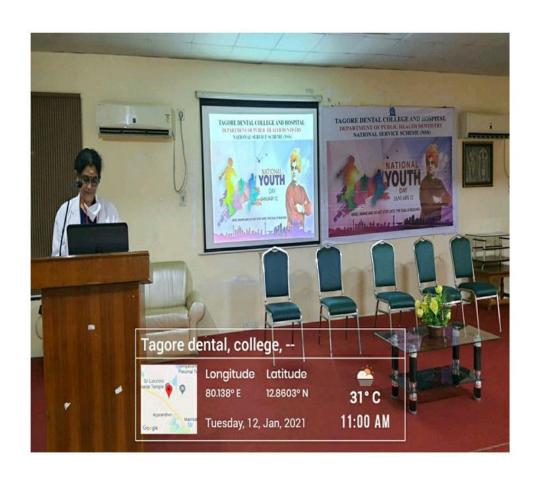

### "Arise! Awake! And stop not until the goal is reached!"

On account of the birth anniversary of <u>Swami Vivekananda</u> on 12<sup>th</sup> January, the Government of India had declared this day as **National Youth Day** since 1985 and this event is celebrated in India every year. The main aim of the Government is to pave a better future for the country by motivating the youth. The theme of national youth day 2021 is 'Channelizing Youth Power for Nation **Building'**. On this auspicious day the Department of Public Health Dentistry and National Service Scheme (NSS) of Tagore Dental College and Hospital conducted a programme on National Youth Day on Tuesday, 12.01.2021 at Dr. APJ Abdul Kalam auditorium in Tagore Dental College. Around 89 students and 43 faculty members had participated in the program.

The program was started at 10.AM and welcome address was delivered by the principal Dr.Chitraa R. Chandran followed by the speech competition in both tamil and English on **Arise! Awake! And stop not until the goal is reached.** Speech competition was conducted in both online and offline mode. Students and staff members have actively participated in the program.