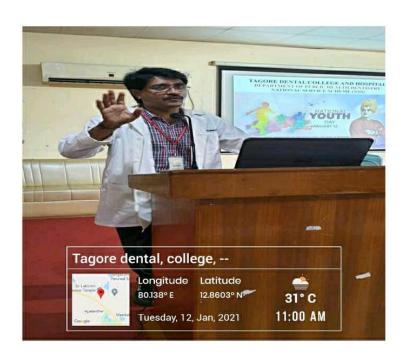

The program was started at 10.AM and welcome address was delivered by the principal Dr.Chitraa R. Chandran followed by the speech competition in both tamil and English on **Arise! Awake! And stop not until the goal is reached.** Speech competition was conducted in both online and offline mode. Students and staff members have actively participated in the program.

A motivational speech was also delivered by Dr. Venkatakrishnan, Vice principal (admin) of Tagore Dental College and Hospital.

All the participants were awarded with the certificates which were given by the heads of various departments.