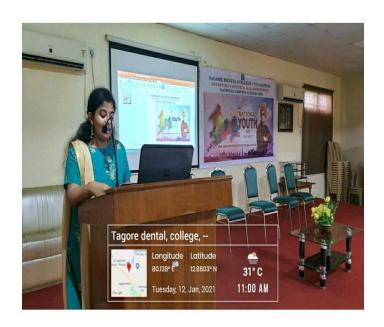

The program was started at 10.AM and welcome address was delivered by the principal Dr.Chitraa R. Chandran followed by the speech competition in both tamil and English on **Arise! Awake! And stop not until the goal is reached.** Speech competition was conducted in both online and offline mode. Students and staff members have actively participated in the program.

Staff and students also delivered their speech on the following topics

- 1. Inspiring stories of Swami Vivekananda's life-Dr.Mahalakshmi-Dept of Public Health Dentistry
- 2. Channelizing Youth Power for Nation Building (Theme of 2021- National Youth Day)- Dr. Virudhambal- Dept of Public Health Dentistry
- 3. Recitations of Swami Vivekananda-Aiswarya(Intern)
- 4. Education-A powerful weapon-Bhuvaneswari(Intern)
- 5. Swami Vivekananda's ideologies on vision to success-Badri(Intern)