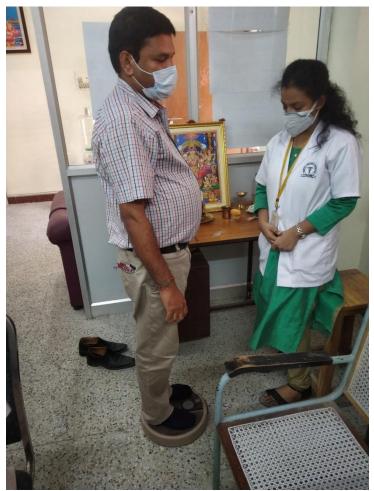

Blood pressure, body weight and blood glucose levels were checked for all participants and the interns explained about the significance of any variations in these parameters to all participants. On examination, the blood glucose level for a participant was found to be 470 mg/dl and the features of diabetes mellitus was explained to the participant and advised to seek further medical advice following this.