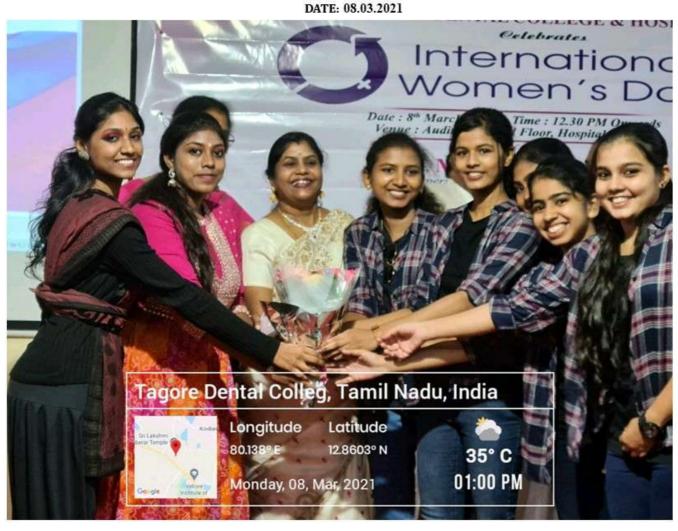

International Women's Day (IWD) is being celebrated globally on March 8 every year.

On this day staff members and students had visited Nedungundram village which was adopted by our college to create awareness on female hygiene.