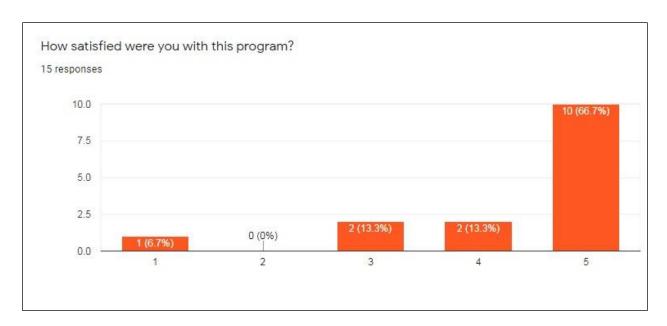

h, Mr.Vijay and staff nurse Ms.Arthi.

All covid-19 protocols were strictly adhered to wherein all participants were provided hand sanitizer prior to their medical examination and all the interns were wearing gloves and N-95 masks during their interaction with participants.

Blood pressure, body weight and blood glucose levels were checked for all participants and the interns explained about the significance of any variations in these parameters to all participants. On examination, the blood glucose level for a participant was found to be 470 mg/dl and the features of diabetes mellitus was explained to the participant and advised to seek further medical advice following this.

A total of 15 participants were benefitted out of this programme.















#### 0 – NOT MUCH 5 – VERY MUCH



# WORLD ORAL HEALTH DAY-PUBLIC HEALTH DENTISTRY



#### Department of Public Health Dentistry



Dr. CHITRAA R. CHANDRAN
PRINCIPAL
TAGORE DENTAL COLLEGE AND HOSPITAL
RATHINAMANGALAM, VANDALUR POST,
MELAKOTTAIYUR, CHENNAI-600 127.





#### **RATHINAMANGALAM CHENNAI - 600 127**



#### **WORLD HEALTH DAY - REPORT 2021**

**PROGRAM DETAILS** 

| PROGRAM<br>CATEGORY         | PUBLIC AWARENESS PROGRAM                                                                                                                                                                                                                             |
|-----------------------------|------------------------------------------------------------------------------------------------------------------------------------------------