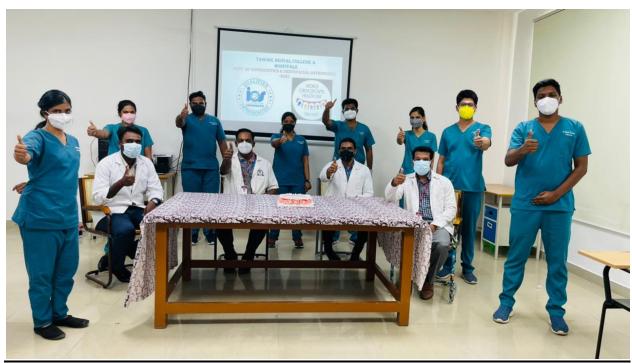

Every year programs are organized on World cancer day, World No Tobacco Day, World oral health day, Periodontist's Day, Orthodontic day, Prosthodontic day, World immunization day. These days were celebrated by various modes like skit and pamphlet distribution. Guest lecture on importance of immunization was given to all the students and staff members on account of world immunization day

### INSTITUTION CELEBRATES / ORGANIZES NATIONAL AND INTERNATIONAL COMMEMORATIVE DAYS, EVENTS AND FESTIVALS

| S.No | Date      | Title of the programme                        |
|------|-----------|-----------------------------------------------|
| 1.   | 15.8.2020 | Independence Day Celebration                  |
| 2.   | 4.2.2021  | World Cancer Day                              |
| 3.   | 7.4.2021  | World Oral Health Day-Periodontics            |
| 4.   | 7.4.2021  | World Oral Health Day-Public Health Dentistry |
| 5.   | 12.1.2021 | National Youth Day                            |
| 6.   | 22.1.2021 | Prosthodontist Day                            |
| 7.   | 26.1.2021 | Republic Day Celebration                      |
| 8.   | 12.5.2021 | Periodontists Day                             |
| 9.   | 15.5.2021 | Orthodontic Day                               |
| 10.  | 8.3.2021  | Womens Day                                    |
| 11.  | 16.3.2021 | world immunization day                        |
| 12.  | 31.5.2021 | World No Tobacco Day                          |