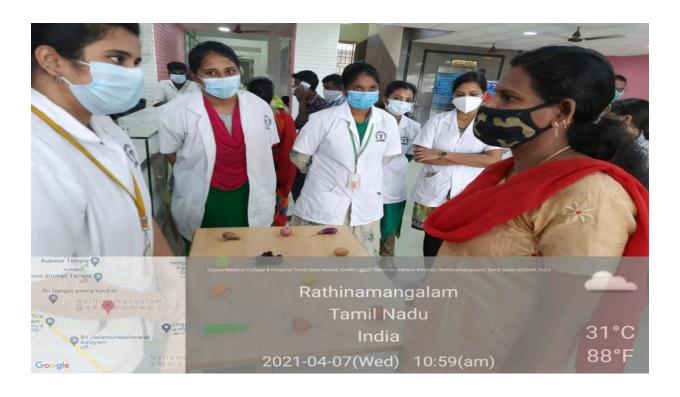

#### **PROGRAM DETAILS:**

The program started with a welcome note by Dr. Lakshmi, Senior Lecturer Dept of Public Health Dentistry followed by a small skit played by the interns of our department.

The skip was performed for duration of 20 minutes; the core concepts demonstrated by the students are as follows:

Following this, we had an interactive session by the staff members of Public Health Dentistry department with the public to clarify their doubts and enlighten their knowledge horizon.

Pamphlets in Tamil depicting healthy habits, Covid preventive measures were distributed to the public to increase their awareness about the current situation.