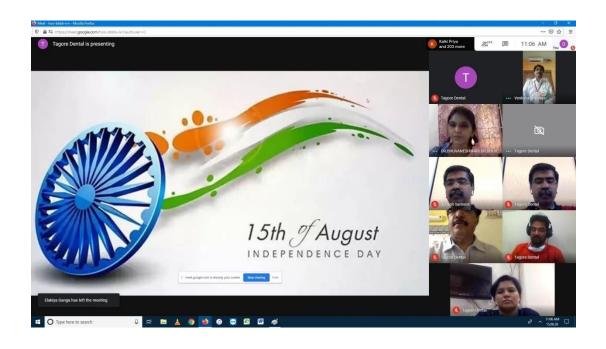

This was followed by virtual celebration at 11 A.M joined by all the faculty members and students. Mr.A. Ramakrishna Prasad, Rtd Officer of BSNL and presently joint secretary of Vivekananda Youth Forum graciously accepted to be the chief guest for the programme.

The virtual programme started by the video of flag hoisting at the college premises. Dr. C.J Venkatakrishnan, Vice Principal welcomed the gathering. This was followed by an inspiring speech by Dr. Chitraa R. Chandran, Principal and Dr. S. Balagopal, Vice Principal.