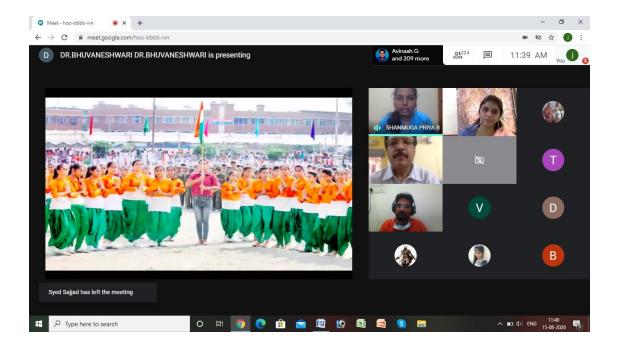

# INDEPENDENCE DAY CELEBRATION

# INDEPENDENCE DAY CELEBRATION - VIRTUAL ${\bf AUGUST~15^{TH}~2020}$

**VENUE: Flag hoisting- Tagore Dental College** 

Google meet link: hoo-bbbb-ivn

The 74<sup>th</sup> Independence day was celebrated in a grand manner on August 15<sup>th</sup> 2020 (Saturday). The programme started with the hoisting of the national flag at 9 A.M in the college premises. The flag hoisting ceremony was presided by Dr. Chitraa R. Chandran, Principal, Dr. C.J Venkatakrishnan, Vice Principal and Dr. S. Balagopal, Vice principal.