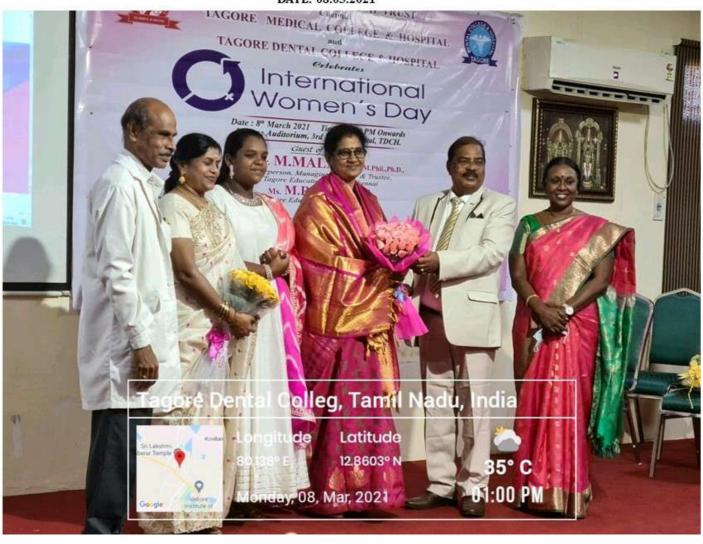

International Women's Day (IWD) is being celebrated globally on March 8 every year.

On this day staff members and students had visited Nedungundram village which was adopted by our college to create awareness on female hygiene.