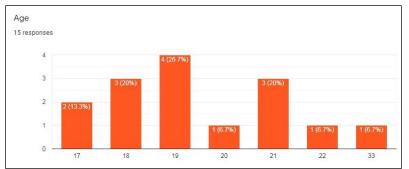

Varshini, Ms.Ragavi, Ms.Pooja, Mr.Tanish, Mr.Vijay and staff nurse Ms.Arthi.

All covid-19 protocols were strictly adhered to wherein all participants were provided hand sanitizer prior to their medical examination and all the interns were wearing gloves and N-95 masks during their interaction with participants.

Blood pressure, body weight and blood glucose levels were checked for all participants and the interns explained about the significance of any variations in these parameters to all participants. On examination, the blood glucose level for a participant was found to be 470 mg/dl and the features of diabetes mellitus was explained to the participant and advised to seek further medical advice following this.

A total of 15 participants were benefitted out of this programme.















#### 0 – NOT MUCH 5 – VERY MUCH



# WORLD ORAL HEALTH DAY-PUBLIC HEALTH DENTISTRY



#### Department of Public Health Dentistry



Dr. CHITRAA R. CHANDRAN
PRINCIPAL
TAGORE DENTAL COLLEGE AND HOSPITAL
RATHINAMANGALAM, VANDALUR POST,
MELAKOTTAIYUR, CHENNAI-600 127.





#### **RATHINAMANGALAM CHENNAI - 600 127**



#### **WORLD HEALTH DAY - REPORT 2021**

**PROGRAM DETAILS** 

| PROGRAM<br>CATEGORY         | PUBLIC AWARENESS PROGRAM                                                                                                                                                                                                                             |
|-----------------------------|---------------------------------------------------------------------------------------------------------