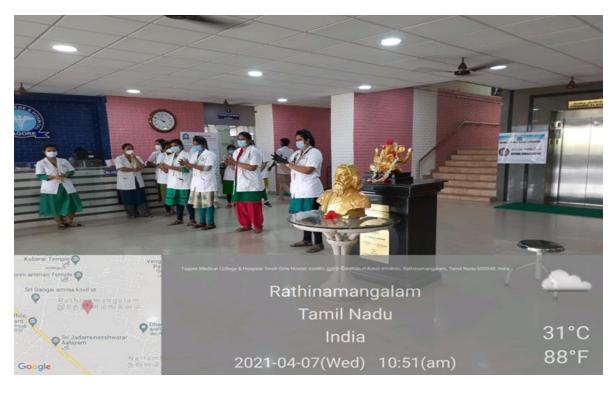

#### **PROGRAM DETAILS:**

The program started with a welcome note by Dr. Lakshmi, Senior Lecturer Dept of Public Health Dentistry followed by a small skit played by the interns of our department.

The skip was performed for duration of 20 minutes; the core concepts demonstrated by the students are as follows:

- 1. Take care of our physical as well as mental health- talk to someone in case of depressions
- 2. Avoid obtaining medical information from unauthorised sources like social media platform
- 3. Always buy medications using valid prescriptions, do not misuse antibiotics usage through OTC
- 4. Breaking oral myths.
- 5. And finally importance of hand washing and measures for preventing COVID infection.

The hand washing technique was performed by student and the audience were asked to repeat the same to check their compliance.

The skit was followed by a small game show where different varieties of food groups were placed on the table and the audience were asked to select one group and talk about the same. Later the students explained in detail about the food groups, the nutrient it contains and its effect on our oral and general health. The response to program was quite good with about 25-30 participants in both the events.