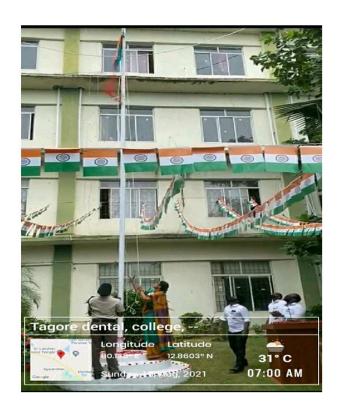

The 74<sup>th</sup> Independence day was celebrated in a grand manner on August 15<sup>th</sup> 2020 (Saturday). The programme started with the hoisting of the national flag at 9 A.M in the college premises. The flag hoisting ceremony was presided by Dr. Chitraa R. Chandran, Principal, Dr. C.J Venkatakrishnan, Vice Principal and Dr. S. Balagopal, Vice principal.